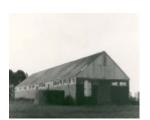

# **Mount Elephant Original Homestead & Stables**



B2848 Original Mt Elephant Homestead



B2848 Mount Elephant Homestead



B2848 Mt Elephant Stables & Emp; Frmr Entrance Gate



B2848 Mt Elephant Ruins of Original Homestead



B2848 Mt Elephant Woolshed & Samp; Watertank

#### Location

Mount Elephant Estate Road, DERRINALLUM VIC 3325 - Property No B2848

## Municipality

**CORANGAMITE SHIRE** 

## Level of significance

Local

#### **Heritage Listing**

**National Trust** 

## **Statement of Significance**

Last updated on - April 15, 2005

Stables of roughly coursed bluestone c.1860-7 - with attached rooms of earlier date possibly the original homestead of 1844-54.

Classified: 21/03/1974

Hermes Number 67839

**Property Number** 

This place/object may be included in the Victorian Heritage Register pursuant to the Heritage Act 2017. Check the Victorian Heritage Database, selecting 'Heritage Victoria' as the place source.

For further details about Heritage Overlay places, contact the relevant local council