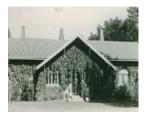

# **Statement of Significance**

Last updated on -

Of unknown date and construction, although apparently brick rendered with plaster. Mature trees on the property would appear to predate the current house and hint at an earlier building on the site.