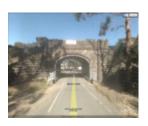

# Elaine Bluestone Bridge over Geelong/Ballarat Railway

B2551 Bluestone Bridge

#### Location

Blue Bridge Road,, MOUNT DORAN VIC 3334 - Property No B2551

#### Statement of Significance

Last updated on - August 15, 2005

Powerful design using eliptical or three centered arch and rough hewn stone.

Classified: 'Regional'11/03/1971

Revised: 03/08/1988

Other Names Rail Bridge-Elaine,