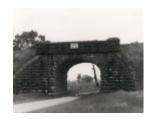

# Elaine Bluestone Bridge over Geelong/Ballarat Railway

B2551 Bluestone Bridge

#### Location

Blue Bridge Road,, MOUNT DORAN VIC 3334 - Property No B2551

#### Statement of Significance

Last updated on - August 15, 2005

Powerful design using eliptical or three centered arch and rough hewn stone.

Classified: 'Regional'11/03/1971

Revised: 03/08/1988

Other Names Rail Bridge-Elaine,