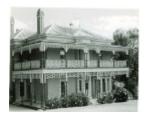

## **Statement of Significance**

Last updated on - May 17, 2005

A large country home constructed in brick and in a design of the 1890s. Of interest is the extensive use of wrought metal to balcony.

Classified: 01/04/1971