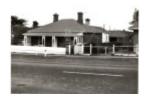

## **Statement of Significance**

Last updated on - April 26, 2005

A symmetrical bluestone house of 1873 with front verandah and remains of interesting cast iron work. Extensive timber additions at rear and substantial stone stables with enclosing wall and gateway are included in the classification.