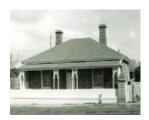

### Statement of Significance

Last updated on -

Double fronted bluestone house of unknown date. Verandah has cast iron posts with crowns in the decorative infills.

Classified: 12/09/1963

Hermes Number 68056