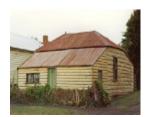

## **Statement of Significance**

Last updated on - May 11, 2005

A cottage of Tasmanian-style wide weatherboards, possibly with shingle roof under iron and part extension of similar weatherboards. (Condition now semi-derelict but capable of repair). Classified: 07/10/1976