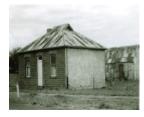

## **Statement of Significance**

Last updated on - May 11, 2005

Fisherman's cottage of 1850s in patterned English bond local bricks with stone lintels and footings. Classification includes the shed at rear of sheet iron roofing panels with rolled joints to both roof and walls. Classified: 07/10/1976