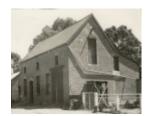

# **Merino Downs Stable & Woolshed**



B1965 Merino Downs Stables

#### Location

Portland Road (11 miles S.E. of Casterton),, HENTY VIC 3312 - Property No B1965

## Municipality

**GLENELG SHIRE** 

## Level of significance

Local

## **Heritage Listing**

**National Trust** 

#### **Statement of Significance**

Last updated on - May 24, 2004

Classified: 04/10/1966

Hermes Number 68122

**Property Number** 

This place/object may be included in the Victorian Heritage Register pursuant to the Heritage Act 2017. Check the Victorian Heritage Database, selecting 'Heritage Victoria' as the place source.

For further details about Heritage Overlay places, contact the relevant local council or go to Planning Schemes Online <a href="http://planningschemes.dpcd.vic.gov.au/">http://planningschemes.dpcd.vic.gov.au/</a>