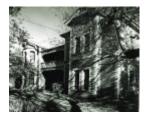

#### **Statement of Significance**

Last updated on - April 10, 2008

A pleasant brick house of about 1870 with a recessed verandah, balcony and swag-bellied cast iron balustrades. The interior contains imported marble fireplaces, architraves, cornices etc. Classified: 28/9/1972