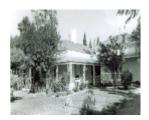

#### **Statement of Significance**

Last updated on - April 11, 2008

A single storey brick house, believed to have been built c. 1854, with a separate kitchen building to the rear. The front part has shingles under the present roof and an extensive cellar. The later alterations and additions are excluded.