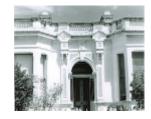

### Statement of Significance

Last updated on - July 21, 2005

A symmetrical brick residence built in 1872 with some unusual and elbaroate plasterwork on the front including a very small scale roof balustrading. The additions to the sides and rear are not included. Classified: 11/12/1975