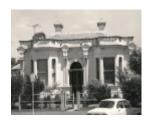

### Statement of Significance

Last updated on - July 21, 2005

A symmetrical brick residence built in 1872 with some unusual and elbaroate plasterwork on the front including a very small scale roof balustrading. The additions to the sides and rear are not included. Classified: 11/12/1975