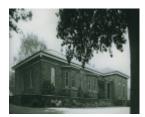

# **Sladen House**

B0802 Sladen House

### **Statement of Significance**

Last updated on -

Built 1850, and added to in 1863 for Charles Sladen, Premier of Victoriafor three months in 1868. Re-constructed 1940 as factory amenities building. Stables original. Classified: 10/03/1960