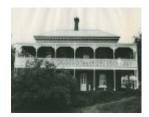

### Statement of Significance

Last updated on - July 20, 2005

A substantial 2-storey bluestone and brick mansion of c.1886 with verandah and balcony on three sides with ornamental cast iron and eaves with decorated console brackets.