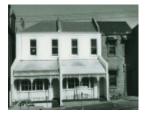

#### **Statement of Significance**

Last updated on - July 21, 2005

Two storey brick and stone terrace of three houses; Nos 93 & 95 rendered on street facade & defaced at ground floor level; No 97 retains stone facade and original classical pilasters flanking panelled door. Classified 10/3/1977 No 97 Demolished August 1981