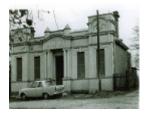

# **Former Creswick Shire Hall**



B5844 Former Creswick Shire Hall

### Location

Main Road,, KINGSTON VIC 3364 - Property No B5844

### **Municipality**

**HEPBURN SHIRE** 

#### Level of significance

File only

## **Heritage Listing**

National Trust

Hermes Number 68567

**Property Number** 

This place/object may be included in the Victorian Heritage Register pursuant to the Heritage Act 2017. Check the Victorian Heritage Database, selecting 'Heritage Victoria' as the place source.

For further details about Heritage Overlay places, contact the relevant local council or go to Planning Schemes Online <a href="http://planningschemes.dpcd.vic.gov.au/">http://planningschemes.dpcd.vic.gov.au/</a>