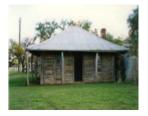

# **Bone Farm Homestead**

B2805 Bone Farm Homestead Woorak West

B2805 Bone Homestead & amp; Chimney

B2805 Bone Homestead & amp; Chimney

### **Statement of Significance**

Last updated on - June 23, 2005 Early building of horizontal slab construction.

Hermes Number 68594

**Property Number** 

This place/object may be included in the Victorian Heritage Register pursuant to the Heritage Act 2017. Check the Victorian Heritage Database, selecting 'Heritage Victoria' as the place source.