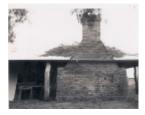

# **Bone Farm Homestead**

B2805 Bone Farm Homestead Woorak West

B2805 Bone Homestead & amp; Chimney

B2805 Bone Homestead & amp; Chimney

### **Statement of Significance**

Last updated on - June 23, 2005 Early building of horizontal slab construction.

Hermes Number 68594

**Property Number** 

This place/object may be included in the Victorian Heritage Register pursuant to the Heritage Act 2017. Check the Victorian Heritage Database, selecting 'Heritage Victoria' as the place source.