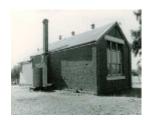

# Former State School No 802



B3285 Civic Centre, former State School No 802

#### Location

Cornishtown Road,, CORNISHTOWN VIC 3683 - Property No B3285

## Municipality

**INDIGO SHIRE** 

## Level of significance

File only

#### **Heritage Listing**

**National Trust** 

Other Names Cornishtown Civic Centre,

Hermes Number 68663

**Property Number** 

This place/object may be included in the Victorian Heritage Register pursuant to the Heritage Act 2017. Check the Victorian Heritage Database, selecting 'Heritage Victoria' as the place source.

| iirie <u>mup://piammigso</u> | chemes.dpcd.vic.gov | v.au/ |  |  |
|------------------------------|---------------------|-------|--|--|
|                              |                     |       |  |  |
|                              |                     |       |  |  |