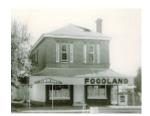

#### **Statement of Significance**

Last updated on - April 18, 2008

A substantial two storey brick building of c 1860 on bluestone foundations with a cellar. The shop is on the ground floor and the residence is on the first floor. The classifiction does not include the internal alterations or the external timber extension at the rear.