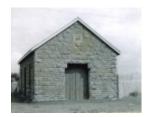

# **Bluestone Barn**



B1855 Bluestone Building Daylesford Rd Malmsbury

#### Location

Malmsbury/Daylesford Road,, MALMSBURY VIC 3446 - Property No B1855

# Municipality

MACEDON RANGES SHIRE

## Level of significance

File only

### **Heritage Listing**

National Trust

Hermes Number 68873

**Property Number** 

This place/object may be included in the Victorian Heritage Register pursuant to the Heritage Act 2017. Check the Victorian Heritage Database, selecting 'Heritage Victoria' as the place source.

| iirie <u>mup://piammigso</u> | chemes.dpcd.vic.gov | v.au/ |  |  |
|------------------------------|---------------------|-------|--|--|
|                              |                     |       |  |  |
|                              |                     |       |  |  |
|                              |