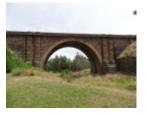

# **Rail Bridge over Riddells Creek**

B2681 rail bridge over Riddell's Creek

B2681 rail bridge over Riddell's Creek

B2681 rail bridge over Riddell's Creek detail

B2681 rail bridge over Riddell's Creek detail.

### **Statement of Significance**

Last updated on - August 2, 2005

Strikingly elegant single span bridge notable for clarity of detail. Classified: 11/03/1971

File note: Good Condition. Vegetation has been cleared to improve viewing. Floodlighting has been installed (06/05/2011)