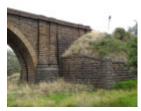

# **Rail Bridge over Riddells Creek**

B2681 rail bridge over Riddell's Creek

B2681 rail bridge over Riddell's Creek

B2681 rail bridge over Riddell's Creek detail

B2681 rail bridge over Riddell's Creek detail.

### **Statement of Significance**

Last updated on - August 2, 2005

Strikingly elegant single span bridge notable for clarity of detail. Classified: 11/03/1971

File note: Good Condition. Vegetation has been cleared to improve viewing. Floodlighting has been installed (06/05/2011)