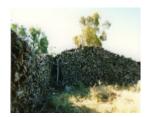

## Statement of Significance

Last updated on - October 13, 2005

A hut thought to date from the 1930s and of constructional interest as being constructed entirely of Mallee roots with a thatched roof.

Classified: 18/09/1975