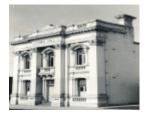

## **Statement of Significance**

Last updated on - May 26, 2004

An ornate rendered facade of 1894 with attached Corinthian pilasters and lengths of balustrading repeated on ground and first floor balconettes and in the crest-surmounted roof parapet. Classified: 15/05/1975