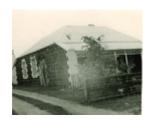

# **Former Bluestone Police Station**



B4288 Former Bluestone Police Station

#### Location

Main Street,, MYRNIONG VIC 3341 - Property No B4288

## Municipality

MOORABOOL SHIRE

### Level of significance

File only

### **Heritage Listing**

National Trust

Hermes Number 69045

**Property Number** 

This place/object may be included in the Victorian Heritage Register pursuant to the Heritage Act 2017. Check the Victorian Heritage Database, selecting 'Heritage Victoria' as the place source.

| iirie <u>mup://piammigso</u> | chemes.dpcd.vic.gov | v.au/ |  |  |
|------------------------------|---------------------|-------|--|--|
|                              |                     |       |  |  |
|                              |                     |       |  |  |
|                              |                     |       |