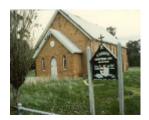

# St Andrew's Presbyterian Church

B3083 St Andrew's Presbyterian Church

### **Statement of Significance**

Last updated on - December 7, 2005

One of Victoria's older surviving brick churches, dating from 1860, with openings of gothic form but a roof pitch of indeterminate character.