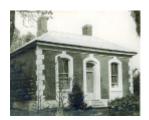

# Former Church of England Vicarage



B3102 Fmr Anglican Vicarage

#### Location

FRYERSTOWN VIC 3451 - Property No B3102

## Municipality

MOUNT ALEXANDER SHIRE

#### Level of significance

File only

## **Heritage Listing**

**National Trust** 

Other Names Anglican Vicerage,

Hermes Number 69116

**Property Number** 

This place/object may be included in the Victorian Heritage Register pursuant to the Heritage Act 2017. Check the Victorian Heritage Database, selecting 'Heritage Victoria' as the place source.

| iirie <u>mup://piammigso</u> | chemes.dpcd.vic.gov | v.au/ |  |  |
|------------------------------|---------------------|-------|--|--|
|                              |                     |       |  |  |
|                              |                     |       |  |  |
|                              |