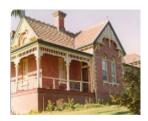

# **Statement of Significance**

Last updated on - December 1, 2005

A red brick house built about 1900 with unusual bay windows and very elaborate timber bargeboard details. Recent alterations and additions are not included in the Classification. Classified: 12/02/1976