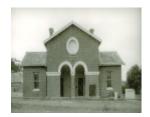

# **Court House - Maldon Historic Area**

**B3047 Court House** 

## **Statement of Significance**

Last updated on - April 21, 2008

A simple brick Courthouse of 1860/61 with entry porch integrated into the central courtroom mass. Part of Historic Area (B2049) & Notable Town.