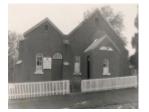

# Welsh Baptist Church

B4886 Welsh Baptist Church

B4886 Welsh Baptist Church

#### **Statement of Significance**

Last updated on - December 7, 2005

A church of 1865 and matching extensions of the 1890s, creating a very pleasing and simple complex with archheaded windows of an essentially Georgian character, though with medieval buttresses. Classified: 11/12/1986