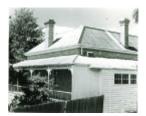

#### **Statement of Significance**

Last updated on - December 1, 2005

A fine example of cast iron adorning verandah to three sides of a Victorian home. Of interest in that original owner was notable in the foundry industries of the period. Classified: 29/10/1970