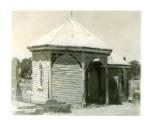

# **Gazebo & Buildings In Cemetery**



B4322 Gazebo & Duildings in Cemetry

#### Location

Cemetery Road,, ST ARNAUD VIC 3478 - Property No B4322

## Municipality

NORTHERN GRAMPIANS SHIRE

## Level of significance

File only

#### **Heritage Listing**

**National Trust** 

Hermes Number 69485

**Property Number** 

This place/object may be included in the Victorian Heritage Register pursuant to the Heritage Act 2017. Check the Victorian Heritage Database, selecting 'Heritage Victoria' as the place source.

| iirie <u>mup://piammigso</u> | chemes.dpcd.vic.gov | v.au/ |  |  |
|------------------------------|---------------------|-------|--|--|
|                              |                     |       |  |  |
|                              |                     |       |  |  |
|                              |