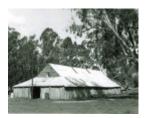

# **Wool Shed - Tottington Homestead**

B1863 Wool Shed, Tottington Homestead, Tottington

## **Statement of Significance**

Last updated on - January 11, 2006

A rare and splendid example of wood construction in the bush manner. Built 1840s. Some rafters still show joining by wooden pegs. Rawhide binding still visible in some sections. Classified: 06/12/1965