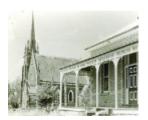

# **Former Presbyterian Manse**







B2271 Presbyterian Manse, Snake Valley

#### Location

954 Linton-Carngham Road,, SNAKE VALLEY VIC 3351 - Property No B2271

## Municipality

**PYRENEES SHIRE** 

#### Level of significance

Local

#### **Heritage Listing**

**National Trust** 

### **Statement of Significance**

Last updated on -

Classified: 20/03/1969

Other Names Uniting Church Manse,

Hermes Number 69555

**Property Number** 

This place/object may be included in the Victorian Heritage Register pursuant to the Heritage Act 2017. Check the Victorian Heritage Database, selecting 'Heritage Victoria' as the place source.

For further details about Heritage Overlay places, contact the relevant local council or go to Planning Schemes Online <a href="http://planningschemes.dpcd.vic.gov.au/">http://planningschemes.dpcd.vic.