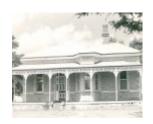

# **Former Presbyterian Manse**







B2271 Presbyterian Manse, Snake Valley

#### Location

954 Linton-Carngham Road,, SNAKE VALLEY VIC 3351 - Property No B2271

## Municipality

**PYRENEES SHIRE** 

#### Level of significance

Local

#### **Heritage Listing**

**National Trust** 

### **Statement of Significance**

Last updated on -

Classified: 20/03/1969

Other Names Uniting Church Manse,

Hermes Number 69555

**Property Number** 

This place/object may be included in the Victorian Heritage Register pursuant to the Heritage Act 2017. Check the Victorian Heritage Database, selecting 'Heritage Victoria' as the place source.

For further details about Heritage Overlay places, contact the relevant local council or go to Planning Schemes Online <a href="http://planningschemes.dpcd.vic.gov.au/">http://planningschemes.dpcd.