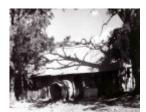

# Daly's Cottage & Dairy

B2618 Daly's Cottage & amp; Dairy

B2618 Daly's Cottage

B2618 Daly's Cottage Rear

B2618 Slate Slab Dairy

B2618 Slate Slab Dairy SW Corner

### **Statement of Significance**

Last updated on - November 28, 2005

A typical farm house with vertical timber slab walls built in 1864 and extended in 1870. The dairy, which has horizontal slab slate walls, is included. Classified: 24/10/1974