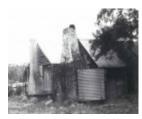

# Daly's Cottage & Dairy

B2618 Daly's Cottage & amp; Dairy

B2618 Daly's Cottage

B2618 Daly's Cottage Rear

B2618 Slate Slab Dairy

B2618 Slate Slab Dairy SW Corner

### **Statement of Significance**

Last updated on - November 28, 2005

A typical farm house with vertical timber slab walls built in 1864 and extended in 1870. The dairy, which has horizontal slab slate walls, is included. Classified: 24/10/1974