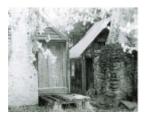

# Daly's Cottage & Dairy

B2618 Daly's Cottage & amp; Dairy

B2618 Daly's Cottage

B2618 Daly's Cottage Rear

B2618 Slate Slab Dairy

B2618 Slate Slab Dairy SW Corner

### **Statement of Significance**

Last updated on - November 28, 2005

A typical farm house with vertical timber slab walls built in 1864 and extended in 1870. The dairy, which has horizontal slab slate walls, is included. Classified: 24/10/1974