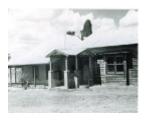

# Woodstock Homestead and Woolshed

B2786 Woodstock Homestead, Lexton

## **Statement of Significance**

Last updated on - November 28, 2005

An extensive brick and stone homestead with surrounding verandah and distinctive sweep roof, very much the Australian style.

The Group includes the homestead (excluding the 20th century additions) and the bluestone woolshed. Classified: 23/05/1974