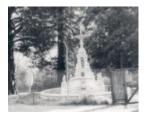

## **Statement of Significance**

Last updated on - May 31, 2004

Elaborate plaster work fountain typical of Victorian era, commemorating John Thomson, M.L.A. for Dundas 1892-14, died 1917. Classified: 05/05/1977 See also Gardens File