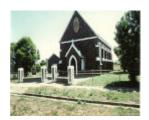

# St Andrew's Presbyterian Church

B2042 St Andrews Presbyterian Church

## **Statement of Significance**

Last updated on - December 14, 2005

A bluestone church of 1865 with an unusual gable of intermediate pitch containing an elliptical relief of the burning bush beautifully carved in highly stylised form.