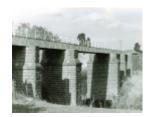

# Pollocksford Bridge over Barwon River

B2639 Pollocksford Bridge

## **Statement of Significance**

Last updated on -

Note: Barwon River is boundary of Golden Plains and Surf Coast shires so bridge is in either/both LGA's.

Hermes Number 69759

**Property Number** 

This place/object may be included in the Victorian Heritage Register pursuant to the Heritage Act 2017. Check the Victorian Heritage Database, selecting 'Heritage Victoria' as the place source.