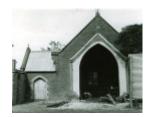

# Former Christ Church of England



bB817 Former Anglican Church

#### Location

Cnr McCallum & Splatt Streets, SWAN HILL VIC 3585 - Property No B4817

## Municipality

SWAN HILL RURAL CITY

## Level of significance

Demolished/Removed

#### **Heritage Listing**

National Trust

Other Names Anglican Church,

Hermes Number 69815

**Property Number** 

This place/object may be included in the Victorian Heritage Register pursuant to the Heritage Act 2017. Check the Victorian Heritage Database, selecting 'Heritage Victoria' as the place source.

| iirie <u>mup://piammigso</u> | chemes.dpcd.vic.gov | v.au/ |  |  |
|------------------------------|---------------------|-------|--|--|
|                              |                     |       |  |  |
|                              |                     |       |  |  |
|