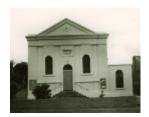

## **Statement of Significance**

Last updated on - August 7, 2006

A church built in 1884 with a pleasantly conservative pilastered stuccoed facade in a simplified Roman Doric style.

Classified: 11/12/1958