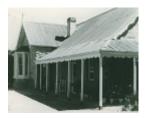

# **Mount View Homestead**

B2967 Mount View Homestead Gorge Rd Briagolong

B2967 Mount View Briagolong

## **Statement of Significance**

Last updated on - October 4, 2006

A homestead of the early 1870s built of stones, set off with pleasing verandah and gable joinery. Original underground well at rear. Classified: 27/05/1971