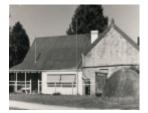

# **Mount View Homestead**

B2967 Mount View Homestead Gorge Rd Briagolong

B2967 Mount View Briagolong

## **Statement of Significance**

Last updated on - October 4, 2006

A homestead of the early 1870s built of stones, set off with pleasing verandah and gable joinery. Original underground well at rear. Classified: 27/05/1971