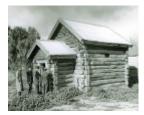

# Log Lock-Up



B2203 Log Lockup

## Location

31 Devereux Street,, WARRACKNABEAL VIC 3393 - Property No B2203

## **Municipality**

YARRIAMBIACK SHIRE

## Level of significance

State

### Victorian Heritage Register (VHR) Number

H1537

### **Heritage Listing**

National Trust

### **Statement of Significance**

Last updated on - October 2, 2006

Highly significant. To be preserved. Classified: 11/07/1968

Hermes Number 70071

**Property Number** 

This place/object may be included in the Victorian Heritage Register pursuant to the Heritage Act 2017. Check the Victorian Heritage Database, selecting 'Heritage Victoria' as the place source.

For further details about Heritage Overlay places, contact the relevant local council or go to Planning Schemes Online <a href="http://planningschemes.dpcd.vic.gov.