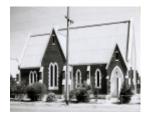

# **Christ Church**



B2325 Christ Church Warracknabeal

#### Location

Lyle Street,, WARRACKNABEAL VIC 3393 - Property No B2325

## Municipality

YARRIAMBIACK SHIRE

## Level of significance

File only

### **Heritage Listing**

National Trust

Other Names Christ Church Anglican Church,

Hermes Number 70076

**Property Number** 

This place/object may be included in the Victorian Heritage Register pursuant to the Heritage Act 2017. Check the Victorian Heritage Database, selecting 'Heritage Victoria' as the place source.

| iirie <u>mup://piammigso</u> | chemes.dpcd.vic.gov | v.au/ |  |  |
|------------------------------|---------------------|-------|--|--|
|                              |                     |       |  |  |
|                              |                     |       |  |  |
|