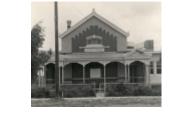

### Statement of Significance

Last updated on - August 18, 2005

A simple form of courthouse built in 1889/90 but embellished by stepped brickwork in the principal gable and by a transverse verandah with elaborate frieze and gabled end pavilions.