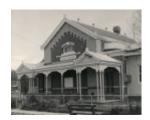

### Statement of Significance

Last updated on - August 18, 2005

A simple form of courthouse built in 1889/90 but embellished by stepped brickwork in the principal gable and by a transverse verandah with elaborate frieze and gabled end pavilions.