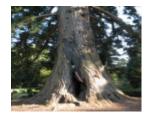

#### Statement of Significance

Last updated on - January 4, 2011

Cntribution to the landscape Aesthetic value

Avenue of 28 trees running north-south through centre of Ballarat Botanical Gardens was planted about 1872. The avenue forms a striking feature of the gardens, bordering the central avenue. Most trees are straight, well formed trees with a typical height of 25 metres. Towards the northern boundary of the gardens, the path disappears and the trees continue into the picnic area.

2011:Removal and replacement of 19 trees to reconstruct avenue. 20 of original trees remain.

Measurements: 06/1982

Spread (m): 77 Girth (m): 6 Height (m): 25

Estimated Age (yrs): 120

Condition: Good

Measurements: 22/11/2003

Spread (m): 77 Girth (m): 6.28 Height (m): 26

Estimated Age (yrs): 140

Condition: Good

Measurements: 25/02/2011

Spread (m): 20 Girth (m): 6.5 Height (m): 34.5

Condition: Affected by drought

Access: Unrestricted Classified: 24/06/1982