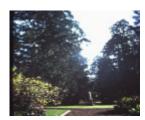

#### Statement of Significance

Last updated on - January 4, 2011

Cntribution to the landscape Aesthetic value

Avenue of 28 trees running north-south through centre of Ballarat Botanical Gardens was planted about 1872. The avenue forms a striking feature of the gardens, bordering the central avenue. Most trees are straight, well formed trees with a typical height of 25 metres. Towards the northern boundary of the gardens, the path disappears and the trees continue into the picnic area.