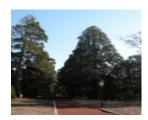

#### Location

Ballarat Botanical Gardens, Wendouree Parade,, BALLARAT CENTRAL VIC 3350 - Property No T11301

#### Statement of Significance

Last updated on - January 4, 2011

Cntribution to the landscape Aesthetic value

Avenue of 28 trees running north-south through centre of Ballarat Botanical Gardens was planted about 1872. The avenue forms a striking feature of the gardens, bordering the central avenue. Most trees are straight, well formed trees with a typical height of 25 metres. Towards the northern boundary of the gardens, the path disappears and the trees continue into the picnic area.