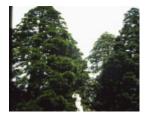

#### Statement of Significance

Last updated on - January 4, 2011

Cntribution to the landscape Aesthetic value

Avenue of 28 trees running north-south through centre of Ballarat Botanical Gardens was planted about 1872. The avenue forms a striking feature of the gardens, bordering the central avenue. Most trees are straight, well formed trees with a typical height of 25 metres. Towards the northern boundary of the gardens, the path disappears and the trees continue into the picnic area.

2011:Removal and replacement of 19 trees to reconstruct avenue. 20 of original trees remain.

Measurements: 06/1982

Spread (m): 77 Girth (m): 6 Height (m): 25

Estimated Age (yrs): 120

Condition: Good

Measurements: 22/11/2003