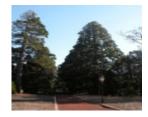

#### Statement of Significance

Last updated on - January 4, 2011

Cntribution to the landscape Aesthetic value

Avenue of 28 trees running north-south through centre of Ballarat Botanical Gardens was planted about 1872. The avenue forms a striking feature of the gardens, bordering the central avenue. Most trees are straight, well formed trees with a typical height of 25 metres. Towards the northern boundary of the gardens, the path disappears and the trees continue into the picnic area.

2011:Removal and replacement of 19 trees to reconstruct avenue. 20 of original trees remain.

Measurements: 06/1982

Spread (m): 77 Girth (m): 6 Height (m): 25

Estimated Age (yrs): 120

Condition: Good

Measurements: 22/11/2003