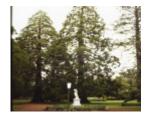

#### Statement of Significance

Last updated on - January 4, 2011

Cntribution to the landscape Aesthetic value

Avenue of 28 trees running north-south through centre of Ballarat Botanical Gardens was planted about 1872. The avenue forms a striking feature of the gardens, bordering the central avenue. Most trees are straight, well formed trees with a typical height of 25 metres. Towards the northern boundary of the gardens, the path disappears and the trees continue into the picnic area.

2011:Removal and replacement of 19 trees to reconstruct avenue. 20 of original trees remain.

Measurements: 06/1982

Spread (m): 77 Girth (m): 6 Height (m): 25

Estimated Age (yrs): 120

Condition: Good

Measurements: 22/11/2003