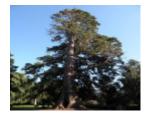

#### Statement of Significance

Last updated on - January 4, 2011

Cntribution to the landscape Aesthetic value

Avenue of 28 trees running north-south through centre of Ballarat Botanical Gardens was planted about 1872. The avenue forms a striking feature of the gardens, bordering the central avenue. Most trees are straight, well formed trees with a typical height of 25 metres. Towards the northern boundary of the gardens, the path disappears and the trees continue into the picnic area.

2011:Removal and replacement of 19 trees to reconstruct avenue. 20 of original trees remain.

Measurements: 06/1982

Spread (m): 77 Girth (m): 6 Height (m): 25

Estimated Age (yrs): 120

Condition: Good

Measurements: 22/11/2003

Spread (m): 77 Girth (m): 6.28 Height (m): 26

Estimated Age (yrs): 140

Condition: Good

Measurements: 25/02/2011

Spread (m): 20 Girth (m): 6.5 Height (m): 34.5

Condition: Affected by drought

Access: Unrestricted Classified: 24/06/1982