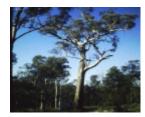

#### Statement of Significance

Last updated on - July 16, 2004

Outstanding size
Outstanding specimen

Located 80m from Reynolds Road, this tree is one of the few remaining forest trees that covered the area before settlement.

Measurements: 11/1981

Spread (m): 23 Girth (m): 4.3 Height (m): 42

Estimated Age (yrs): 250+

Condition: Good

Measurements: 20/09/2010 Spread (m): EW 20 NS 23

Girth (m): 4..5 Height (m): 40

Estimated Age (yrs): 250+