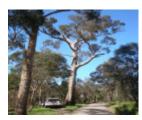

# **Eucalyptus melliodora**

T11559 Eucalyptus melliodora

T11559 Eucalyptus melliodora

T11559 Eucalyptus melliodora

T11559 Eucalyptus melliodora

T11559 Eucalyptus melliodora

T11559 Eucalyptus melliodora

#### Statement of Significance

Last updated on - July 16, 2004

Outstanding size
Outstanding specimen

Located 80m from Reynolds Road, this tree is one of the few remaining forest trees that covered the area before settlement.