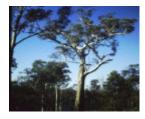

# **Eucalyptus melliodora**

T11559 Eucalyptus melliodora

T11559 Eucalyptus melliodora

T11559 Eucalyptus melliodora

T11559 Eucalyptus melliodora

T11559 Eucalyptus melliodora

T11559 Eucalyptus melliodora

#### Statement of Significance

Last updated on - July 16, 2004

Outstanding size
Outstanding specimen

Located 80m from Reynolds Road, this tree is one of the few remaining forest trees that covered the area before settlement.