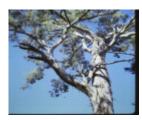

# **Eucalyptus melliodora**

T11559 Eucalyptus melliodora

T11559 Eucalyptus melliodora

T11559 Eucalyptus melliodora

T11559 Eucalyptus melliodora

T11559 Eucalyptus melliodora

T11559 Eucalyptus melliodora

#### Statement of Significance

Last updated on - July 16, 2004

Outstanding size
Outstanding specimen

Located 80m from Reynolds Road, this tree is one of the few remaining forest trees that covered the area before settlement.