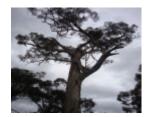

# **Eucalyptus melliodora**

T11559 Eucalyptus melliodora

T11559 Eucalyptus melliodora

T11559 Eucalyptus melliodora

T11559 Eucalyptus melliodora

T11559 Eucalyptus melliodora

T11559 Eucalyptus melliodora

#### Statement of Significance

Last updated on - July 16, 2004

Outstanding size
Outstanding specimen

Located 80m from Reynolds Road, this tree is one of the few remaining forest trees that covered the area before settlement.