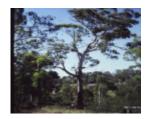

#### Statement of Significance

Last updated on - July 16, 2004

Outstanding size
Outstanding specimen

Located 80m from Reynolds Road, this tree is one of the few remaining forest trees that covered the area before settlement.

Measurements: 11/1981

Spread (m): 23 Girth (m): 4.3 Height (m): 42

Estimated Age (yrs): 250+

Condition: Good

Measurements: 20/09/2010 Spread (m): EW 20 NS 23

Girth (m): 4..5 Height (m): 40

Estimated Age (yrs): 250+