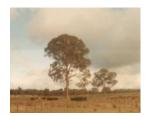

# **Eucalyptus obliqua**

T11565 Eucalyptus obliqua Strathbogie Ranges

### **Statement of Significance**

Last updated on - June 11, 2004

Old tree; outstanding size; outstanding aesthetic significance

Measurements: 10/1982

Spread (m): 30 Girth (m): 7.1 Height (m): 30 .1

Estimated Age (yrs): 400