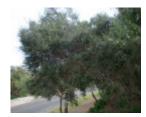

### **Statement of Significance**

Last updated on - June 16, 2008

Location or Context: remnant native vegetation

Closed scrub containing *Melaleuca lanceolata*, *Leptospermum laevigatum*, *Acacia retinodes*, *Leucopogon parviflorus*. Understory included *Pimelea serpyllifolia* and *Clematis microphylla*. The Moonah seems to be confined to 2 ridges and gully, and area of some 300 x 300 metres. Already a dirt road cuts through the stand and houses have been built on the extremities. There would be approximately 300 Moonah trees of various ages, very old to immature, in the area

Measurements: 08/1982

Spread (m): 10 Girth (m): 1 Height (m): 4

Estimated Age (yrs): 150

Condition: Good

Measurements: 16/10/2011

Average Spread (m): 5 Girth (m): 1 Height (m): 5 Condition: Good

Access: Unrestricted (Restricted on private property)