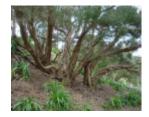

### **Statement of Significance**

Last updated on - June 16, 2008

Location or Context: remnant native vegetation

Closed scrub containing *Melaleuca lanceolata*, *Leptospermum laevigatum*, *Acacia retinodes*, *Leucopogon parviflorus*. Understory included *Pimelea serpyllifolia* and *Clematis microphylla*. The Moonah seems to be confined to 2 ridges and gully, and area of some 300 x 300 metres. Already a dirt road cuts through the stand and houses have been built on the extremities. There would be approximately 300 Moonah trees of various ages, very old to immature, in the area

Measurements: 08/1982

Spread (m): 10 Girth (m): 1 Height (m): 4

Estimated Age (yrs): 150

Condition: Good

Measurements: 16/10/2011

Average Spread (m): 5 Girth (m): 1 Height (m): 5 Condition: Good

Access: Unrestricted (Restricted on private property)