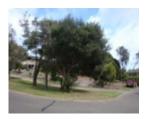

### **Statement of Significance**

Last updated on - June 16, 2008

Location or Context: remnant native vegetation

Closed scrub containing *Melaleuca lanceolata*, *Leptospermum laevigatum*, *Acacia retinodes*, *Leucopogon parviflorus*. Understory included *Pimelea serpyllifolia* and *Clematis microphylla*. The Moonah seems to be confined to 2 ridges and gully, and area of some 300 x 300 metres. Already a dirt road cuts through the stand and houses have been built on the extremities. There would be approximately 300 Moonah trees of various ages, very old to immature, in the area

File note 2011: Area completely subdivided and houses cover the original plot. However many trees still remain and are in good condition. Trees are mostly on nature strips or in the front yards of houses.

Measurements: 08/1982

Spread (m): 10 Girth (m): 1 Height (m): 4

Estimated Age (yrs): 150

Condition: Good

Measurements: 16/10/2011

Average Spread (m): 5 Girth (m): 1 Height (m): 5 Condition: Good

Access: Unrestricted (Restricted on private property)