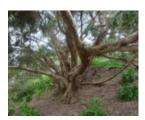

### **Statement of Significance**

Last updated on - June 16, 2008

Location or Context: remnant native vegetation

Closed scrub containing *Melaleuca lanceolata*, *Leptospermum laevigatum*, *Acacia retinodes*, *Leucopogon parviflorus*. Understory included *Pimelea serpyllifolia* and *Clematis microphylla*. The Moonah seems to be confined to 2 ridges and gully, and area of some 300 x 300 metres. Already a dirt road cuts through the stand and houses have been built on the extremities. There would be approximately 300 Moonah trees of various ages, very old to immature, in the area

Measurements: 08/1982

Spread (m): 10 Girth (m): 1 Height (m): 4

Estimated Age (yrs): 150

Condition: Good

Measurements: 16/10/2011

Average Spread (m): 5 Girth (m): 1 Height (m): 5 Condition: Good

Access: Unrestricted (Restricted on private property)