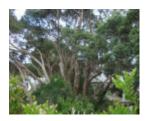

### **Statement of Significance**

Last updated on - June 16, 2008

Location or Context: remnant native vegetation

Closed scrub containing *Melaleuca lanceolata*, *Leptospermum laevigatum*, *Acacia retinodes*, *Leucopogon parviflorus*. Understory included *Pimelea serpyllifolia* and *Clematis microphylla*. The Moonah seems to be confined to 2 ridges and gully, and area of some 300 x 300 metres. Already a dirt road cuts through the stand and houses have been built on the extremities. There would be approximately 300 Moonah trees of various ages, very old to immature, in the area

Measurements: 08/1982

Spread (m): 10 Girth (m): 1 Height (m): 4

Estimated Age (yrs): 150

Condition: Good

Measurements: 16/10/2011

Average Spread (m): 5 Girth (m): 1 Height (m): 5 Condition: Good

Access: Unrestricted (Restricted on private property)