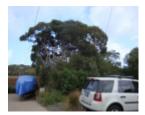

### **Statement of Significance**

Last updated on - June 16, 2008

Location or Context: remnant native vegetation

Closed scrub containing *Melaleuca lanceolata*, *Leptospermum laevigatum*, *Acacia retinodes*, *Leucopogon parviflorus*. Understory included *Pimelea serpyllifolia* and *Clematis microphylla*. The Moonah seems to be confined to 2 ridges and gully, and area of some 300 x 300 metres. Already a dirt road cuts through the stand and houses have been built on the extremities. There would be approximately 300 Moonah trees of various ages, very old to immature, in the area

File note 2011: Area completely subdivided and houses cover the original plot. However many trees still remain and are in good condition. Trees are mostly on nature strips or in the front yards of houses.

Measurements: 08/1982

Spread (m): 10 Girth (m): 1 Height (m): 4

Estimated Age (yrs): 150

Condition: Good

Measurements: 16/10/2011

Average Spread (m): 5 Girth (m): 1 Height (m): 5 Condition: Good

Access: Unrestricted (Restricted on private property)