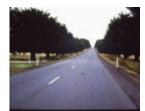

An outstanding planting of Monterey Cypress (*Hesperocyparis macrocarpa*). This avenue is possibly the best example in Victoria, impressive due to its even spacing, size and dark foliage. The avenue is planted in two sections: the first, nearest town, was planted to honour World War I servicemen and the second section to commemorate those involved in World War II. Each tree was originally marked with a bronze name plate. The trees are regularly trimmed to a barrel shape which has assisted in preventing the older trees losing branches.

This avenue is of State significance and should be carefully managed.

Measurements: 04/1987 Spread (m): 13 Girth (m): 5; 2 Height (m): 18; 10 Estimated Age (yrs): 69; 44 Condition: Good

Measurements: 30/11/2003 Spread (m): 13.4 Girth (m): 5 Height (m): 17 Estimated Age (yrs): 85 Condition: Good