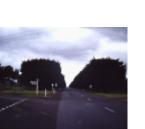

An outstanding planting of Monterey Cypress (*Hesperocyparis macrocarpa*). This avenue is possibly the best example in Victoria, impressive due to its even spacing, size and dark foliage. The avenue is planted in two sections: the first, nearest town, was planted to honour World War I servicemen and the second section to commemorate those involved in World War II. Each tree was originally marked with a bronze name plate. The trees are regularly trimmed to a barrel shape which has assisted in preventing the older trees losing branches.

This avenue is of State significance and should be carefully managed.

Measurements: 04/1987 Spread (m): 13 Girth (m): 5; 2 Height (m): 18; 10 Estimated Age (yrs): 69; 44 Condition: Good

Measurements: 30/11/2003 Spread (m): 13.4 Girth (m): 5 Height (m): 17 Estimated Age (yrs): 85 Condition: Good