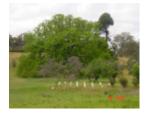

# **Statement of Significance**

Last updated on - March 1, 2021

Outstanding size

Outstanding example of species

Located on a former hotel site, this very large tree was the centre feature of the 'pleasure garden' established there in the 1860s. Other remnants include several fruit trees and an Araucaria bidwillii.

2021 Update: Tree is in poor condition and has lost some major limbs and there are a lot of seedling trees around the perimeter of the crown.

Measurements: 07/04/1995

Spread (m): 35.2

Girth (m): 6

Height (m): 25