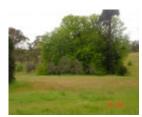

# **Statement of Significance**

Last updated on - March 1, 2021

Outstanding size

Outstanding example of species

Located on a former hotel site, this very large tree was the centre feature of the 'pleasure garden' established there in the 1860s. Other remnants include several fruit trees and an Araucaria bidwillii.

2021 Update: Tree is in poor condition and has lost some major limbs and there are a lot of seedling trees around the perimeter of the crown.

Measurements: 07/04/1995

Spread (m): 35.2

Girth (m): 6

Height (m): 25