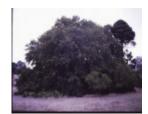

# **Statement of Significance**

Last updated on - March 1, 2021

Outstanding size

Outstanding example of species

Located on a former hotel site, this very large tree was the centre feature of the 'pleasure garden' established there in the 1860s. Other remnants include several fruit trees and an Araucaria bidwillii.

2021 Update: Tree is in poor condition and has lost some major limbs and there are a lot of seedling trees around the perimeter of the crown.

Measurements: 07/04/1995

Spread (m): 35.2

Girth (m): 6

Height (m): 25

Estimated Age (yrs): 130

Condition: Good

Measurements: 26/10/2003

Spread (m): 35.0

Girth (m): 6.6

Height (m): 25

Estimated Age (yrs): 148

Condition: Good

Measurements: 01/03/2021

Spread (m): 44.5

Girth (m): 6.9

Height (m): 27

Estimated Age (yrs): 155

Condition: Poor

Access: Restricted

Classified: 27/04/1995