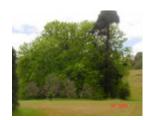

# **Statement of Significance**

Last updated on - March 1, 2021

Outstanding size

Outstanding example of species

Located on a former hotel site, this very large tree was the centre feature of the 'pleasure garden' established there in the 1860s. Other remnants include several fruit trees and an Araucaria bidwillii.

2021 Update: Tree is in poor condition and has lost some major limbs and there are a lot of seedling trees around the perimeter of the crown.

Measurements: 07/04/1995

Spread (m): 35.2

Girth (m): 6

Height (m): 25

Measurements: 01/03/2021

Spread (m): 44.5

Girth (m): 6.9

Height (m): 27

Estimated Age (yrs): 155

Condition: Poor

Access: Restricted

Classified: 27/04/1995