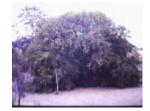

# **Statement of Significance**

Last updated on - March 1, 2021

Outstanding size

Outstanding example of species

Located on a former hotel site, this very large tree was the centre feature of the 'pleasure garden' established there in the 1860s. Other remnants include several fruit trees and an Araucaria bidwillii.

2021 Update: Tree is in poor condition and has lost some major limbs and there are a lot of seedling trees around the perimeter of the crown.

Measurements: 07/04/1995

Spread (m): 35.2

Girth (m): 6

Height (m): 25

Estimated Age (yrs): 130

Condition: Good

Measurements: 26/10/2003

Spread (m): 35.0

Girth (m): 6.6

Height (m): 25

Estimated Age (yrs): 148

Condition: Good

Measurements: 01/03/2021

Spread (m): 44.5

Girth (m): 6.9

Height (m): 27

Estimated Age (yrs): 155

Condition: Poor

Access: Restricted

Classified: 27/04/1995